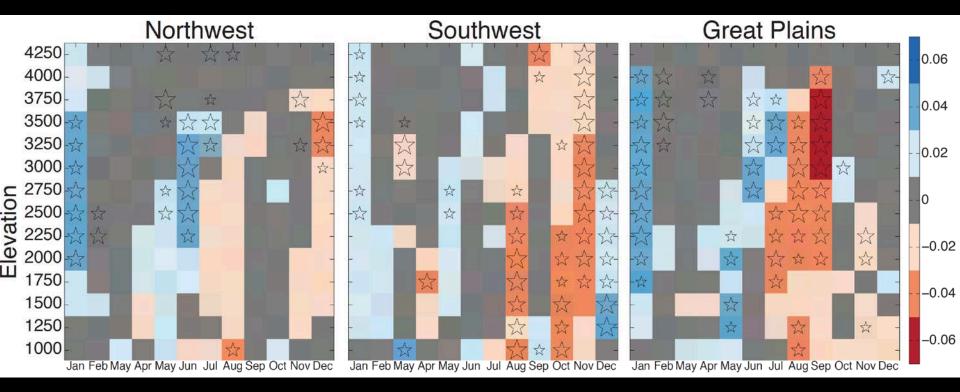

Snow and Ice Climatology of the Western United States and Alaska

Thomas H. Painter, Chris Mattmann, Karl Rittger, David Schimel



#### Ţ

### The Western United States and Alaska



### **MODIS Product Overview**

- Level 1
  - MODIS Snow Covered Area and Grain Size
    - MODSCAG (Painter et al., 2009)
  - MODIS Dust Radiative Forcing in Snow
    - MODDRFS (Painter et al., 2012)
- Level 2
  - MODIS Persistent Ice (based on MODSCAG)
    - MODICE (Painter et al., 2012)
  - 8 day composite (based on MODSCAG & MODDRFS)
    - (Rittger et al., In draft)

## MODIS SNOW COVERED AREA AND GRAIN SIZE (MODSCAG)

### MODSCAG Products Sierra Nevada (2400x2400)





### MODSCAG vs MOD10A1



50 km



### Snow Covered Area trends





# Comparisons with WRF model



Wrzesien et al, in review

# MODIS DUST RADIATIVE FORCING IN SNOW (MODDRFS)







Colorado River Basin

um Annual Dust Forcing

Bryant et al, in prep

### Across the EOS record 2000-2012



#### Percent bias in forecast

Center of Mass

### MODICE

### Nebesna Klutlan Barnard Chitina Waxel Tana Logan Kaskawulsh Steller Berng Hababard Agassiz Tweedsmuit

Grand Pacific Brady

#### South Sawyers

Dawes Baird

Google earth

Image IBCAO Data SIO, NOAA, U.S. Navy, NGA, GEBCO Image Landsat © 2013 Google

Imagery Date: 4/9/2013 58°53'11.80" N 138°20'13.09" W elev -33 ft eye alt 396.10 mi 🔘

Fig. 2 Randolf Glacier Inventory (RGI) boundaries and glacier names.





### **BIOLOGY FROM MODSCAG**

### Biological impacts: the mountain pine beetle



### Vegetation loss