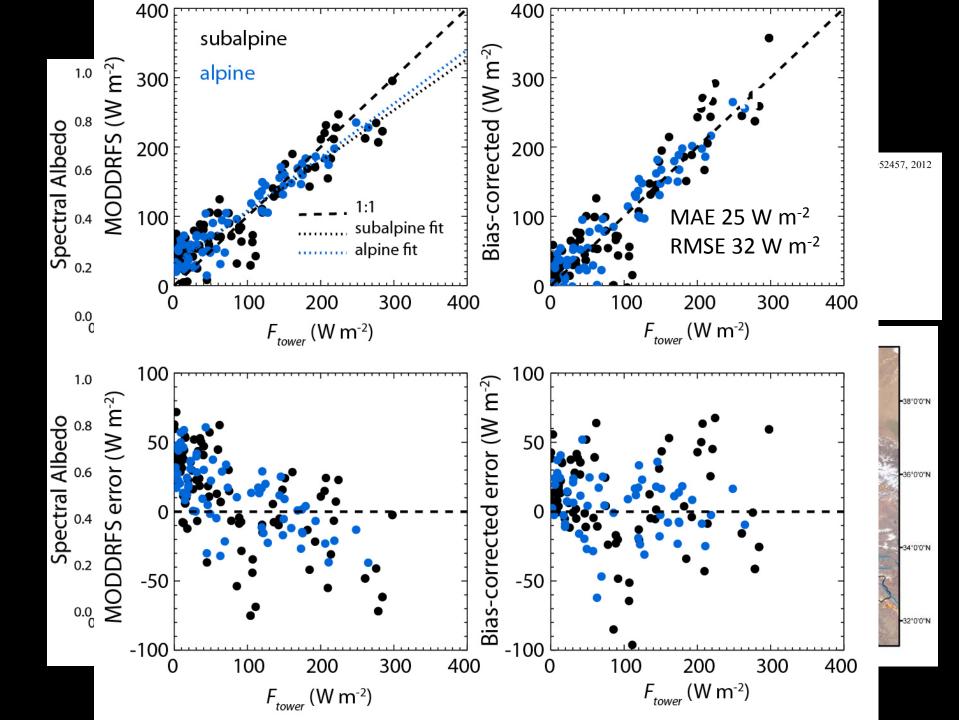

# MODIS DUST RADIATIVE FORCING IN SNOW (MODDRFS)

Colorado River Basin

um Annual Dust Forcing

Bryant et al, in prep

### Across the EOS record 2000-2012