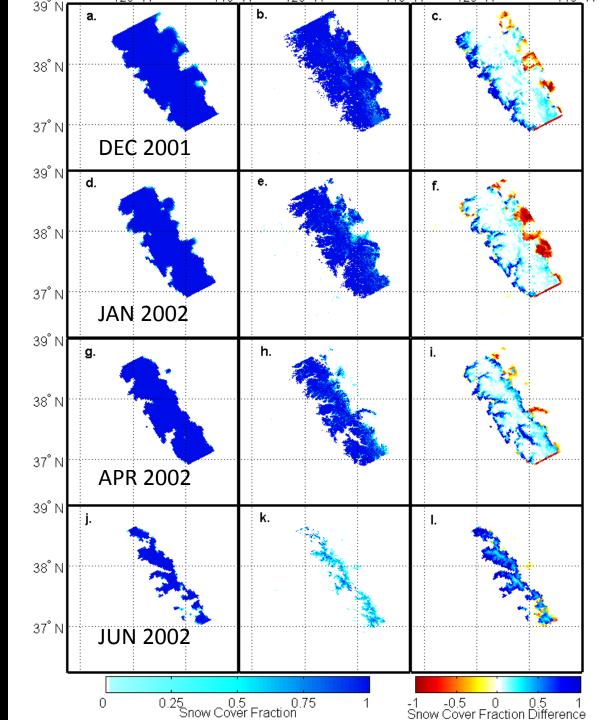

Snow and Ice Climatology of the Western United States and Alaska

Thomas H. Painter, Chris Mattmann, Karl Rittger, David Schimel



#### Ţ

### The Western United States and Alaska



### **MODIS Product Overview**

- Level 1
  - MODIS Snow Covered Area and Grain Size
    - MODSCAG (Painter et al., 2009)
  - MODIS Dust Radiative Forcing in Snow
    - MODDRFS (Painter et al., 2012)
- Level 2
  - MODIS Persistent Ice (based on MODSCAG)
    - MODICE (Painter et al., 2012)
  - 8 day composite (based on MODSCAG & MODDRFS)
    - (Rittger et al., In draft)

## MODIS SNOW COVERED AREA AND GRAIN SIZE (MODSCAG)

### MODSCAG Products Sierra Nevada (2400x2400)





### MODSCAG vs MOD10A1



50 km



### Snow Covered Area trends





# Comparisons with WRF model



Wrzesien et al, in review

# MODIS DUST RADIATIVE FORCING IN SNOW (MODDRFS)







Colorado River Basin

um Annual Dust Forcing

Bryant et al, in prep

### Across the EOS record 2000-2012



#### Percent bias in forecast

Center of Mass

### MODICE

### Nebesna Klutlan Barnard Chitina Waxel Tana Logan Kaskawulsh Steller Berng Hababard Agassiz Tweedsmuit

Grand Pacific Brady

#### South Sawyers

Dawes Baird

Google earth

Image IBCAO Data SIO, NOAA, U.S. Navy, NGA, GEBCO Image Landsat © 2013 Google

Imagery Date: 4/9/2013 58°53'11.80" N 138°20'13.09" W elev -33 ft eye alt 396.10 mi 🔘

Fig. 2 Randolf Glacier Inventory (RGI) boundaries and glacier names.





### **BIOLOGY FROM MODSCAG**

### Biological impacts: the mountain pine beetle



### Vegetation loss from beetles





### More than