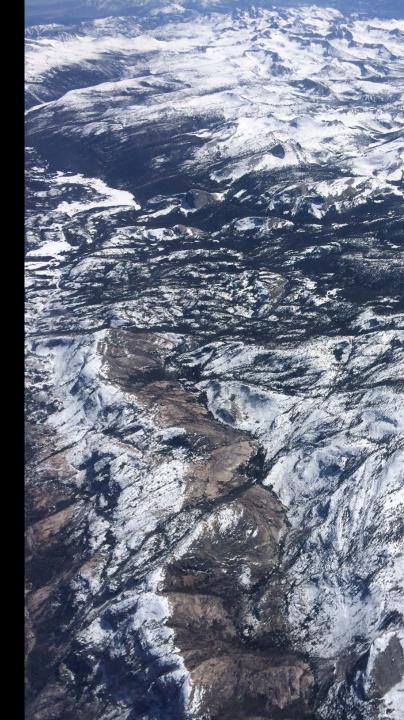

Snow and Ice Climatology of the Western United States and Alaska

Thomas H. Painter, Chris Mattmann, Karl Rittger, David Schimel



#### Ţ

### The Western United States and Alaska



### **MODIS Product Overview**

- Level 1
  - MODIS Snow Covered Area and Grain Size
    - MODSCAG (Painter et al., 2009)
  - MODIS Dust Radiative Forcing in Snow
    - MODDRFS (Painter et al., 2012)
- Level 2
  - MODIS Persistent Ice (based on MODSCAG)
    - MODICE (Painter et al., 2012)
  - 8 day composite (based on MODSCAG & MODDRFS)
    - (Rittger et al., In draft)

## MODIS SNOW COVERED AREA AND GRAIN SIZE (MODSCAG)

### MODSCAG Products Sierra Nevada (2400x2400)





### MODSCAG vs MOD10A1



50 km



### Snow Covered Area trends





# Comparisons with WRF model



Wrzesien et al, in review

# MODIS DUST RADIATIVE FORCING IN SNOW (MODDRFS)







Colorado River Basin

um Annual Dust Forcing

Bryant et al, in prep

### Across the