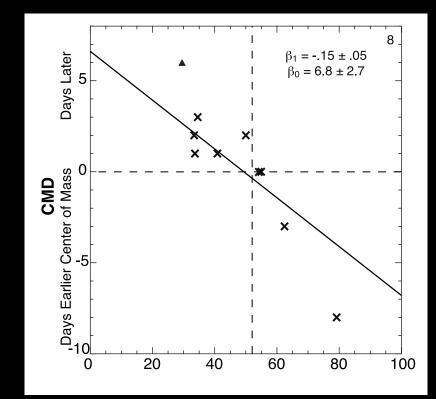

ern United States and Alaska



### **MODIS Product Overview**

- Level 1
  - MODIS Snow Covered Area and Grain Size
    - MODSCAG (Painter et al., 2009)
  - MODIS Dust Radiative Forcing in Snow
    - MODDRFS (Painter et al., 2012)
- Level 2
  - MODIS Persistent Ice (based on MODSCAG)
    - MODICE (Painter et al., 2012)
  - 8 day composite (based on MODSCAG & MODDRFS)
    - (Rittger et al., In draft)

## MODIS SNOW COVERED AREA AND GRAIN SIZE (MODSCAG)

### MODSCAG Products Sierra Nevada (2400x2400)





### MODSCAG vs MOD10A1



50 km



### Snow Covered Area trends





# Comparisons with WRF model



Wrzesien et al, in review

# MODIS DUST RADIATIVE FORCING IN SNOW (MODDRFS)







Colorado River Basin

um Annual Dust Forcing

Bryant et al, in prep

### Across the EOS record 2000-2012



#### Percent bias in forecast

Center of Mass

### MODICE

### Nebesna Klutlan Barnard Chitina Waxel Tana Logan Kaskawulsh Steller Berng Hababard Agassiz Tweedsmuit

Grand Pacific Brady

#### South Sawyers

Dawes Baird

Google earth

Image IBCAO Data SIO, NOAA, U.S. Navy, NGA, GEBCO Image Landsat © 2013 Google

Imagery Date: 4/9/2013 58°53'11.80" N 138°20'13.09" W elev -33 ft eye alt 396.10 mi 🔘

Fig. 2 Randolf Glacier Inventory (RGI) boundaries and glacier names.





### **BIOLOGY FROM MODSCAG**

### Biological impacts: the mountain pine beetle



### Vegetation loss from beetles





### More than half of US GPP is in mountainous regions



# Snowpack dynamics, "growing season" and carbon uptake are all linked



Schimel et al 2003

### Acknowledgements

- Snow DS team
  - Chris Mattm