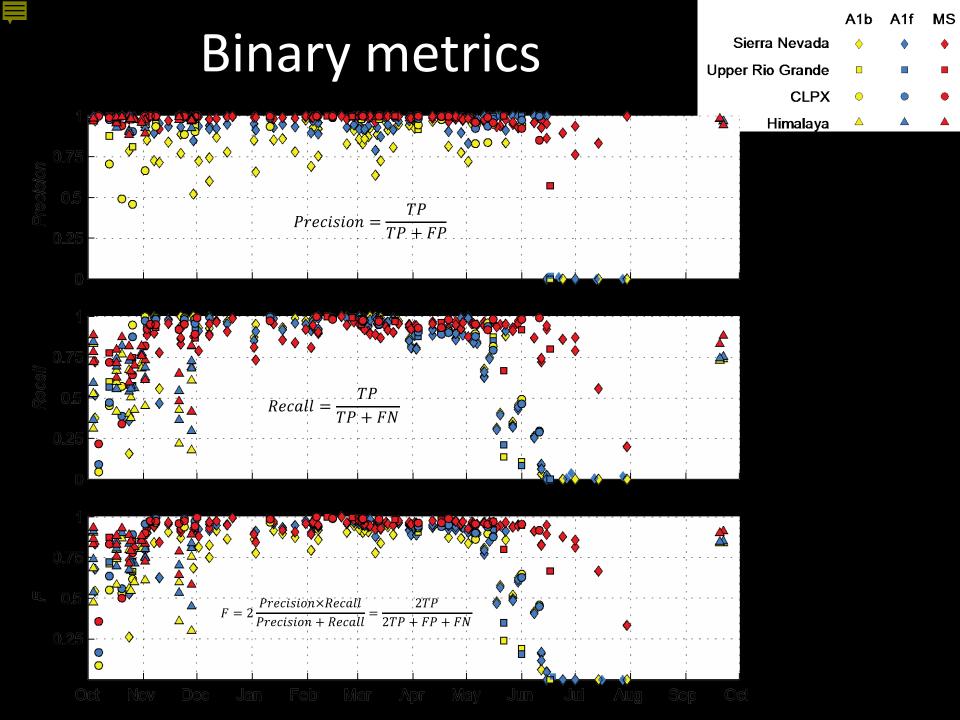

Snow and Ice Climatology of the Western United States and Alaska

Thomas H. Painter, Chris Mattmann, Karl Rittger, David Schimel



#### Ţ

### The Western United States and Alaska



### **MODIS Product Overview**

- Level 1
  - MODIS Snow Covered Area and Grain Size
    - MODSCAG (Painter et al., 2009)
  - MODIS Dust Radiative Forcing in Snow
    - MODDRFS (Painter et al., 2012)
- Level 2
  - MODIS Persistent Ice (based on MODSCAG)
    - MODICE (Painter et al., 2012)
  - 8 day composite (based on MODSCAG & MODDRFS)
    - (Rittger et al., In draft)

## MODIS SNOW COVERED AREA AND GRAIN SIZE (MODSCAG)

### MODSCAG Products Sierra Nevada (2400x2400)





### MODSCAG vs MOD10A1



50 km



### Snow Covered Area trends





# Comparisons with WRF model



Wrzesien et al, in review

# MODIS DUST RADIATIVE FORCING IN SNOW (MODDRFS)







Colorado River Basin

um Annual Dust Forcing

Bryant et al, in prep

### Across the EOS record 2000-2012



#### Percent bias in forecast

Center of Mass

### MODICE

### Nebesna Klutlan Barnard Chitina Waxel Tana Logan Kaskawulsh Steller Berng Hababard Agassiz Tweedsmuit

Grand Pacific Brady

#### South Sawyers

Dawes Baird

Google earth

Image IBCAO Data SIO, NOAA, U.S. Navy, NGA, GEBCO Image Landsat © 2013 Google

Imagery Date: 4/9/2013 58°53'11.80" N 138°20'13.09" W elev -33 ft eye alt 396.10 mi 🔘

Fig. 2 Randolf Glacier Inventory (RGI) boundaries and glacier names.





### **BIOLOGY FROM MODSCAG**

##