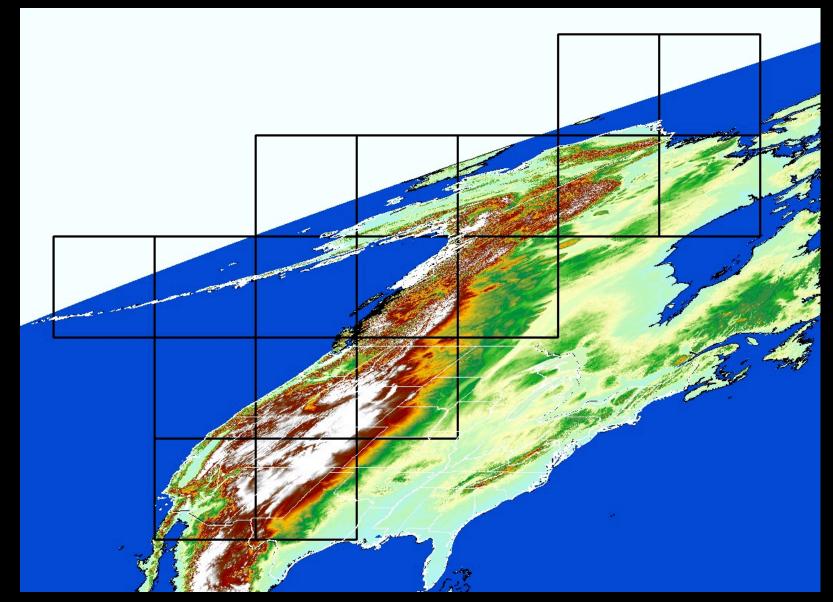

Snow and Ice Climatology of the Western United States and Alaska

Thomas H. Painter, Chris Mattmann, Karl Rittger, David Schimel



#### Ţ

### The Western United States and Alaska



### **MODIS Product Overview**

- Level 1
  - MODIS Snow Covered Area and Grain Size
    - MODSCAG (Painter et al., 2009)
  - MODIS Dust Radiative Forcing in Snow
    - MODDRFS (Painter et al., 2012)
- Level 2
  - MODIS Persistent Ice (based on MODSCAG)
    - MODICE (Painter et al., 2012)
  - 8 day composite (based on MODSCAG & MODDRFS)
    - (Rittger et al., In draft)

## MODIS SNOW COVERED AREA AND GRAIN SIZE (MODSCAG)

### MODSCAG Products Sierra Nevada (2400x2400)





### MODSCAG vs MOD10A1



50 km



### Snow Covered Area trends





# Comparisons with WRF model



Wrzesien et al, in review

# MODIS DUST RADIATIVE FORCING IN SNOW (MODDRFS)







Colorado River Basin

um Annual Dust Forcing

Bryant et al, in prep

### Across the EOS record 2000-2012



#### Percent bias in forecas