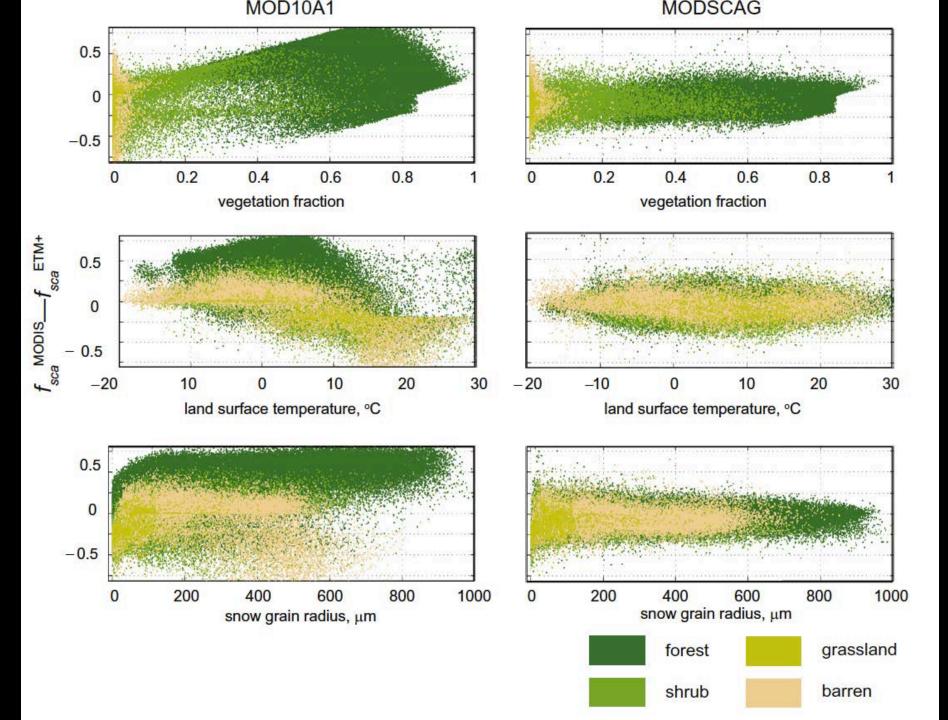

Snow and Ice Climatology of the Western United States and Alaska

Thomas H. Painter, Chris Mattmann, Karl Rittger, David Schimel



#### Ţ

### The Western United States and Alaska



### **MODIS Product Overview**

- Level 1
  - MODIS Snow Covered Area and Grain Size
    - MODSCAG (Painter et al., 2009)
  - MODIS Dust Radiative Forcing in Snow
    - MODDRFS (Painter et al., 2012)
- Level 2
  - MODIS Persistent Ice (based on MODSCAG)
    - MODICE (Painter et al., 2012)
  - 8 day composite (based on MODSCAG & MODDRFS)
    - (Rittger et al., In draft)

## MODIS SNOW COVERED AREA AND GRAIN SIZE (MODSCAG)

### MODSCAG Products Sierra Nevada (2400x2400)





### MODSCAG vs MOD10A1



50 km



### Snow Covered Area trends





# Comparisons with WRF model



Wrzesien et al, in review

# MODIS DUST RADIATIVE FORCING IN SNOW (MODDRFS)







Colorado River Basin

um Annual Dust Forcing

Bryant et al, in prep

### Across the EOS record 2000-2012



#### Percent bias in forecast

Center of Mass

### MODICE

### Nebesna Klutlan Barnard Chitina Waxel Tana Logan Kaskawulsh Steller Berng Hababard Agassiz Tweedsmuit

Grand Pacific Brady

#### South Sawyers

Dawes Baird

Google earth

Image IBCAO Data SIO, NOAA, U.S. Navy, NGA, GEBCO Image Landsat © 2013 Google

Imagery Date: 4/9/2013 58°53'11.80" N 138°20'13.09" W elev -33 ft eye alt 396.10 mi 🔘

Fig. 2 Randolf Glacier Inventory (RGI) boundaries and glacier names.





### **BIOLOGY FROM MODSCAG**

### Biological impacts: the mountain