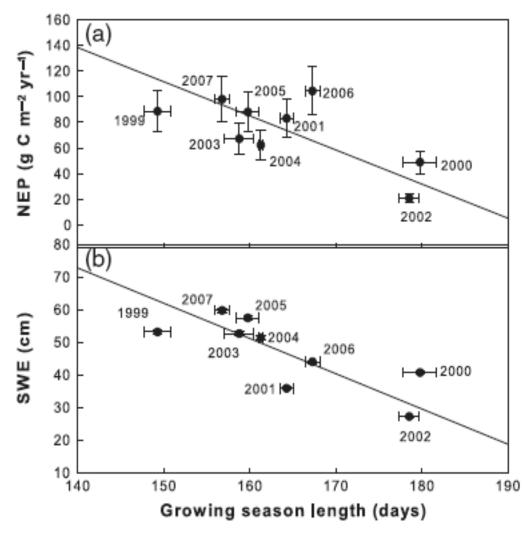

# Snowpack dynamics, "growing season" and carbon uptake are all linked

Schimel et al 2003