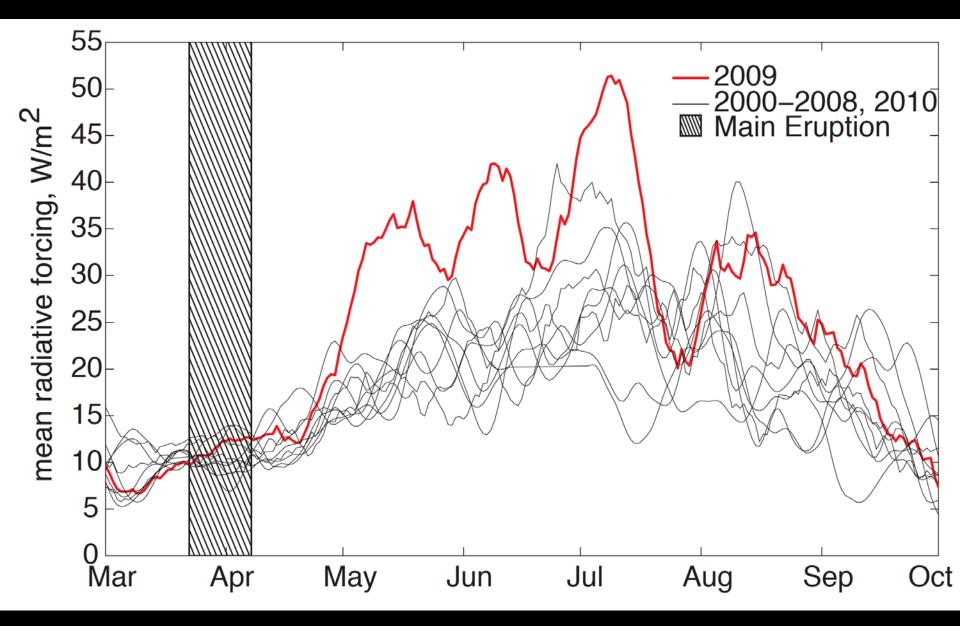

# MODIS DUST RADIATIVE FORCING IN SNOW (MODDRFS)

Colorado River Basin

um Annual Dust Forcing

Bryant et al, in prep

### Across the EOS record 2000-2012