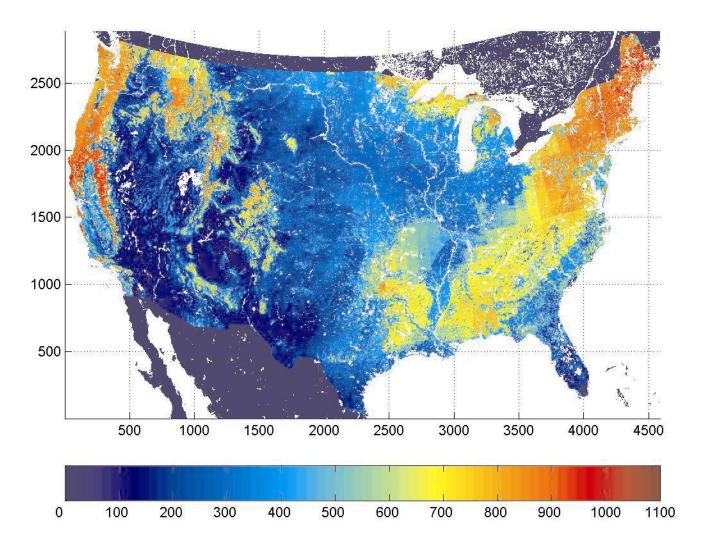

ADIATIVE FORCING IN SNOW (MODDRFS)







Colorado River Basin

um Annual Dust Forcing

Bryant et al, in prep

### Across the EOS record 2000-2012



#### Percent bias in forecast

Center of Mass

### MODICE

### Nebesna Klutlan Barnard Chitina Waxel Tana Logan Kaskawulsh Steller Berng Hababard Agassiz Tweedsmuit

Grand Pacific Brady

#### South Sawyers

Dawes Baird

Google earth

Image IBCAO Data SIO, NOAA, U.S. Navy, NGA, GEBCO Image Landsat © 2013 Google

Imagery Date: 4/9/2013 58°53'11.80" N 138°20'13.09" W elev -33 ft eye alt 396.10 mi 🔘

Fig. 2 Randolf Glacier Inventory (RGI) boundaries and glacier names.





### **BIOLOGY FROM MODSCAG**

### Biological impacts: the mountain pine beetle



### Vegetation loss from beetles





### More than half of US GPP is in mountainous regions



# Snowpack dynamics, "growing season" and carbon uptake are all linked



Schimel et al 2003

### Acknowledgements

- Snow DS team
  - Chris Mattmann
  - Paul Ramirez
  - Cameron Goodale
  - Annie Bryant
  - Mary Jo Brodzik
  - Kat Bormann