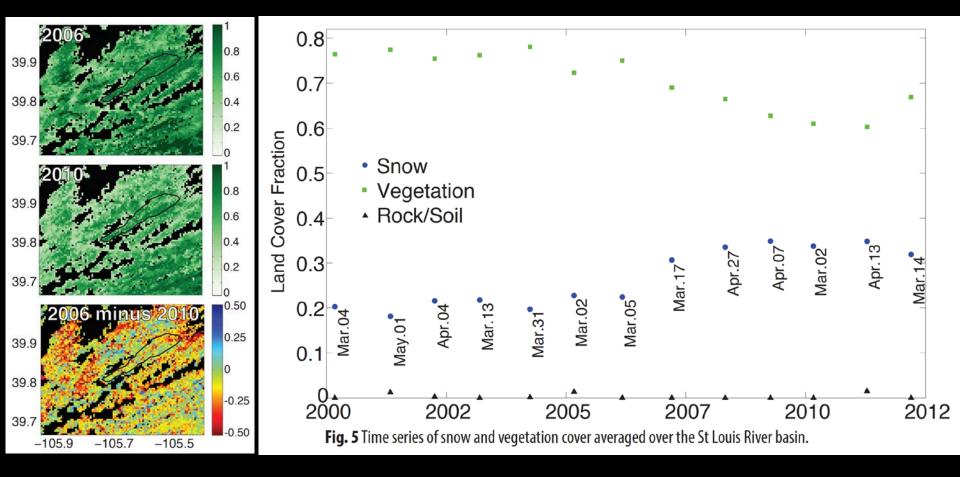

with WRF model



Wrzesien et al, in review

# MODIS DUST RADIATIVE FORCING IN SNOW (MODDRFS)







Colorado River Basin

um Annual Dust Forcing

Bryant et al, in prep

### Across the EOS record 2000-2012



#### Percent bias in forecast

Center of Mass

### MODICE

### Nebesna Klutlan Barnard Chitina Waxel Tana Logan Kaskawulsh Steller Berng Hababard Agassiz Tweedsmuit

Grand Pacific Brady

#### South Sawyers

Dawes Baird

Google earth

Image IBCAO Data SIO, NOAA, U.S. Navy, NGA, GEBCO Image Landsat © 2013 Google

Imagery Date: 4/9/2013 58°53'11.80" N 138°20'13.09" W elev -33 ft eye alt 396.10 mi 🔘

Fig. 2 Randolf Glacier Inventory (RGI) boundaries and glacier names.





### **BIOLOGY FROM MODSCAG**

### Biological impacts: the mountain pine beetle



### Vegetation loss from beetles





### More than half of US GPP is in mountainous regions



# Snowpack dynamics, "growing season" and carbon uptake are all linked



Schimel et al 2003

### Acknowledgements

- Snow DS team
  - Chris Mattmann
  - Paul Ramirez
  - Cameron Goodale
  - Annie Bryant
  - Mary Jo Brodzik
  - Kat Bormann