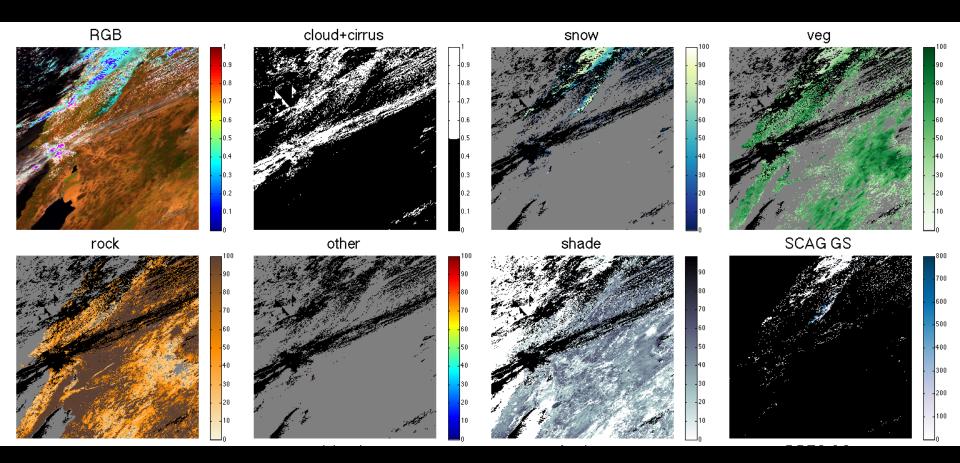

## MODIS SNOW COVERED AREA AND GRAIN SIZE (MODSCAG)

### MODSCAG Products Sierra Nevada (2400x2400)