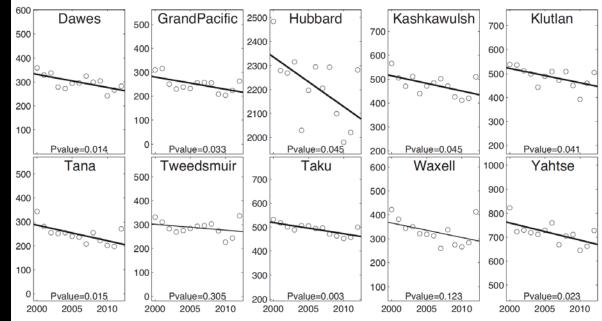

### MODICE

### Nebesna Klutlan Barnard Chitina Waxel Tana Logan Kaskawulsh Steller Berng Hababard Agassiz Tweedsmuit

Grand Pacific Brady

#### South Sawyers

Dawes Baird

Google earth

Image IBCAO Data SIO, NOAA, U.S. Navy, NGA, GEBCO Image Landsat © 2013 Google

Imagery Date: 4/9/2013 58°53'11.80" N 138°20'13.09" W elev -33 ft eye alt 396.10 mi 🔘

Fig. 2 Randolf Glacier Inventory (RGI) boundaries and glacier names.