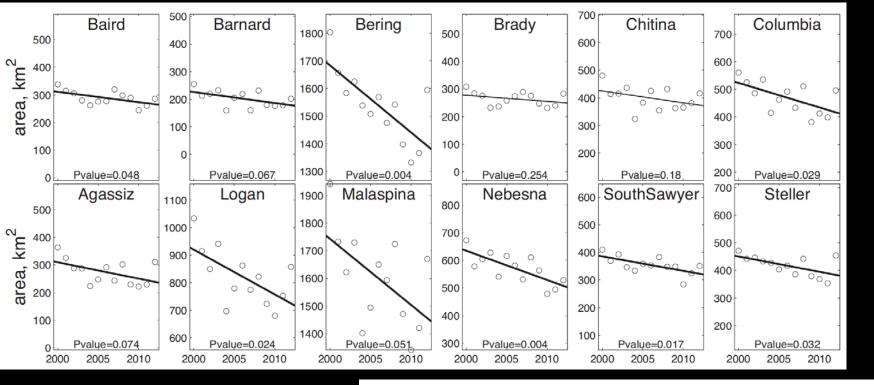

### MODICE

### Nebesna Klutlan Barnard Chitina Waxel Tana Logan Kaskawulsh Steller Berng Hababard Agassiz Tweedsmuit

Grand Pacific Brady

#### South Sawyers

Dawes Baird

Google earth

Image IBCAO Data SIO, NOAA, U.S. Navy, NGA, GEBCO Image Landsat © 2013 Google

Imagery Date: 4/9/2013 58°53'11.80" N 138°20'13.09" W elev -33 ft eye alt 396.10 mi 🔘

Fig. 2 Randolf Glacier Inventory (RGI) boundaries and glacier names.