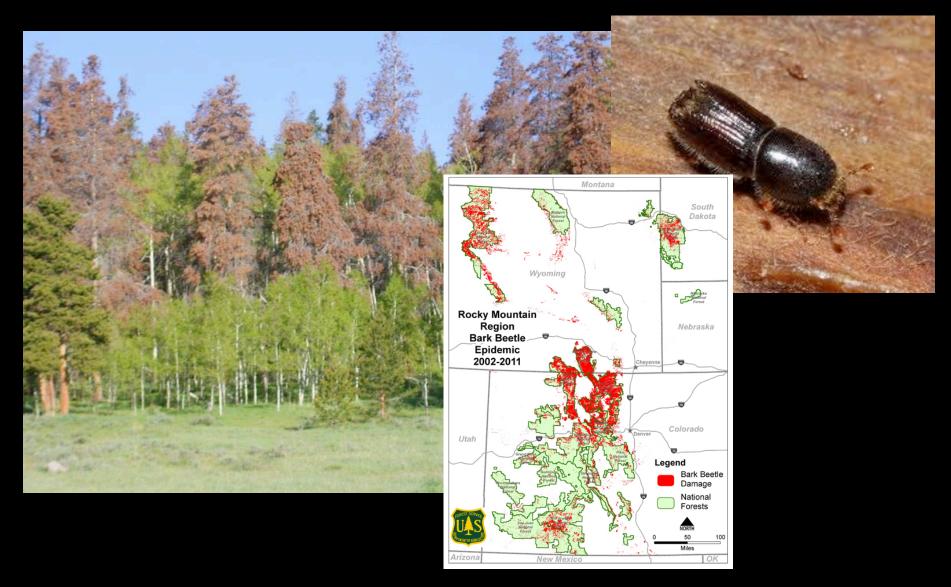

### Biological impacts: the mountain pine beetle

### Vegetation loss from beetles