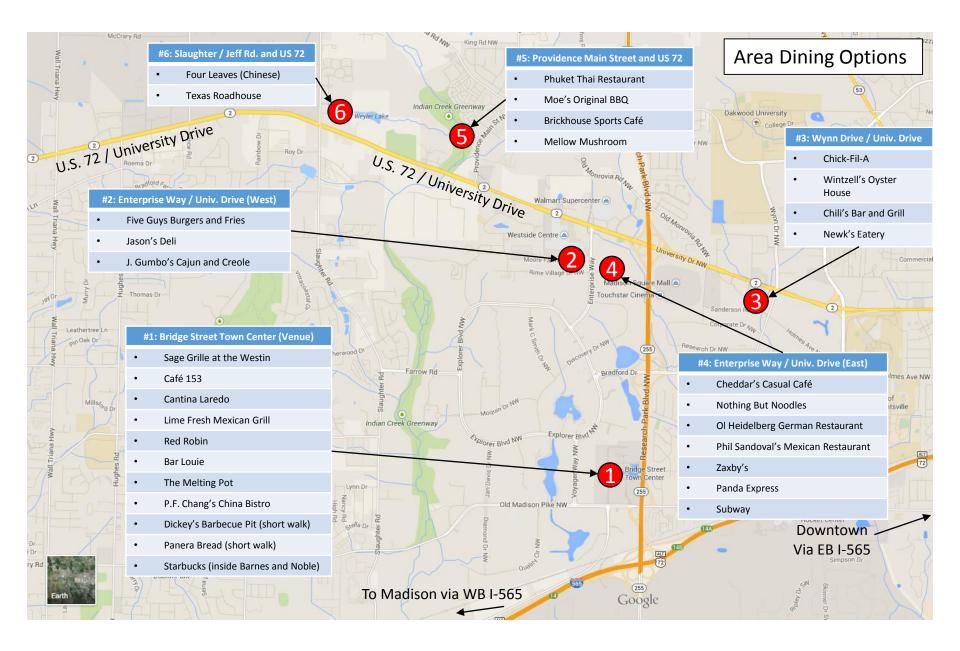

Madison via WB I-565 to Wall Triana Highway: La Quinta Inn & Suites, Hampton Inn, Holiday Inn Express Downtown via EB I-565: Springhill Suites, Embassy Suites, Homewood by Hilton Downtown and Madison options are less than 15 minutes from the venue.



### STREET TOWN CENTRE. BRIDGE



80000008800# 10

# DIRECTORY STORE

### DEPARTMENT STORE W10 Selk

518 keite spede new yerk
N14 LOFT
516 Michael Kors
N24 New York & Company WOMEN'S FASHIONS 512 Alter'd State N18 Anthropologic N20 Chico's 100 N26 Frances N17 J. Jill

des (Holidey 2014)

330 Kay Jewelers
316 Michael Kors
57 Pandora
58 REEDS Jewelers
W16 Shades (Haliday 1

## WOMEN'S FASHIONS (Cont.) N25 Sama Intimates 513 Victoria's Scoret 521 White Mouse | Black Market

HEALTH & BEAUTY 59 Bath & Body Works N39 Blue MedSpa W7 Rejuvenstion Nail Spa 315 Sephora

CHILDREN'S FASHIONS 325 Gep Kids N21 H&M N15 Justice 2

HOME FURNISHINGS

N39 Signature Smile 52 Ulta Beauty

Old Nevy
 W9 Teys "R" Us / Babics "R" Us

JEWELRY & ACCESSORIES N34 Brighton Collectibles 514 Fessil N26 Francesca's Greg