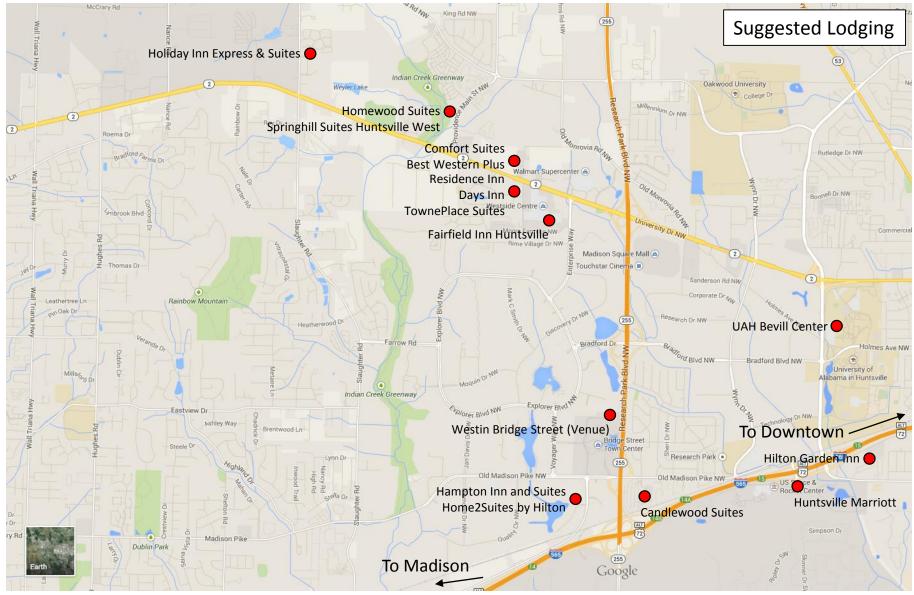

Madison via WB I-565 to Wall Triana Highway: La Quinta Inn & Suites, Hampton Inn, Holiday Inn Express Downtown via EB I-565: Springhill Suites, Embassy Suites, Homewood by Hilton Downtown and Madison options are less than 15 minutes from the venue.