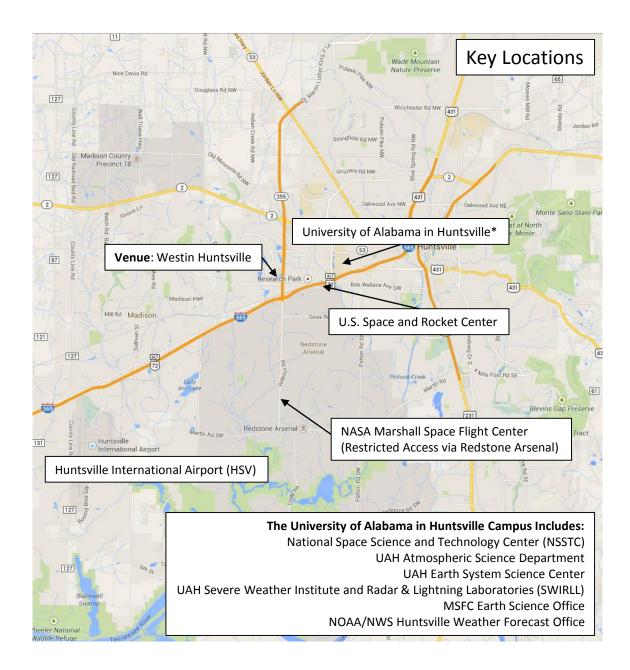

Madison via WB I-565 to Wall Triana Highway: La Quinta Inn & Suites, Hampton Inn, Holiday Inn Express Downtown via EB I-565: Springhill Suites, Embassy Suites, Homewood by Hilton Downtown and Madison options are less than 15 minutes from the venue.